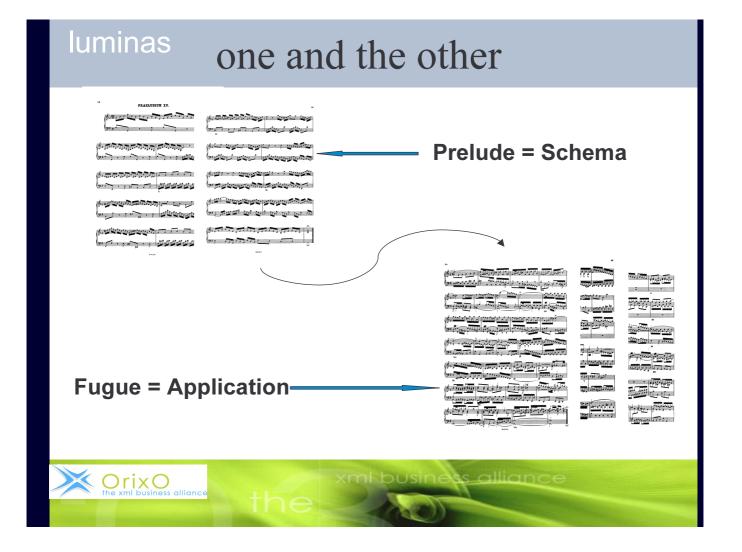

# luminas summary

- A prelude is a schema
- •A fugue is a series of:
  - Source documents
  - Aggregations
  - Transformations
  - Serialisations