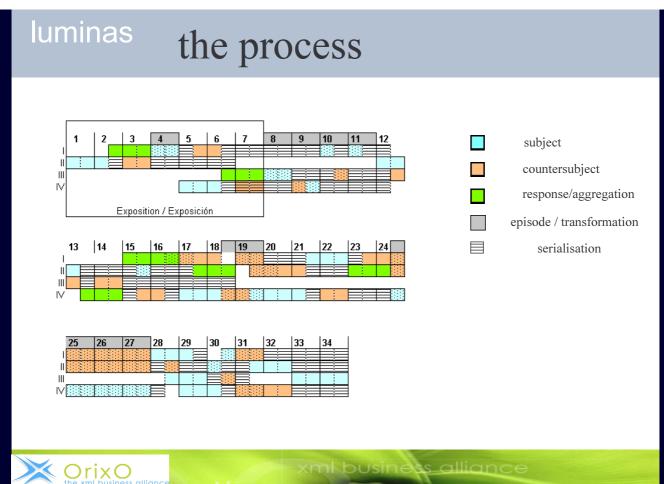

# luminas summary

- A prelude is a schema
- •A fugue is a series of:
  - Source documents
  - Aggregations
  - Transformations
  - Serialisations